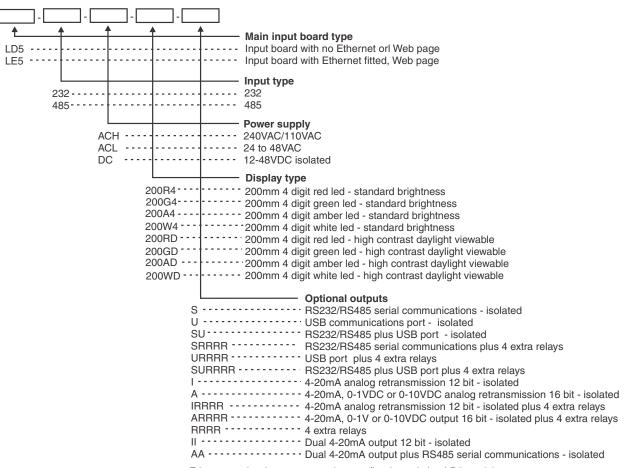

### LD5-RS and LE5-RS order codes for 200mm displays

The last two sections are for optional items (if required). Optional outputs are factory configured.

Ethernet and web page cannot be retrofitted to existing LD5 models.