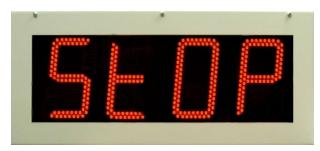

The 200mm LED digit displays are housed in rugged, IP65 rated, powder coated steel enclosures (stainless steel case optional).

LE5 model versions include Ethernet communications with web page.

Some alpha characters can be displayed.