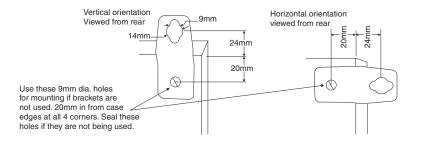

### **Mounting brackets**

The 200mm models are shipped with 4 metal brackets and mounting hardware.

The diagrams illustrate vertical and horizontal installation of these brackets. If mounting without the brackets, then the 9mm diameter case holes provided for the brackets can be used as alternative mounting holes. If the brackets are not used in mounting, then these holes should be sealed against dust and water.