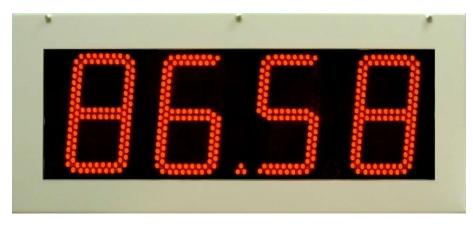

## Description

The LD5-RS and LE5-RS with 200mm displays will be ideal for applications where indications need to be visible at a distance.

High contrast versions, viewable even in bright sunlight are available in red, green, amber or white.

The 200mm LED digit displays are housed in rugged, IP65 rated, powder coated steel enclosures (stainless steel case optional).

LE5 model versions include Ethernet communications with web page.

Some alpha characters can be displayed.

### Features

- Standard brightness 4 digit 200mm Red LED Green, Amber or White to special order
- High contrast 4 digit 200mm Red Green, Amber or White LED
- Visible from 100 metres
- RS232 or RS485 models (ASCII, Modbus RTU or NMEA) Ethernet model uses Ethernet address, Port 10002 or Modbus TCP function 6 or 16
- 300 baud to 38.4k baud
- Up to 4 address characters can be used to select display when used in multi drop RS485
- IP65 rated wall mount enclosure, powder coated steel standard, stainless steel optional
- 4 configurable setpoint relays standard rated at 240VAC, 5A into a resistive load
- Relays can be set to operate from high and/or low value
- Pushbutton setup and scaling
- Remote inputs can be configured to one of a wide range of functions including zero, display hold, peak hold, etc.
- Programmable digital filter for rate display
- The auto-brightness feature for LED displays varies the display brightness to suit the ambient light
- 2 year guarantee
- See separate brochures for 20, 38, 45, 57, 58mm and 100mm display models