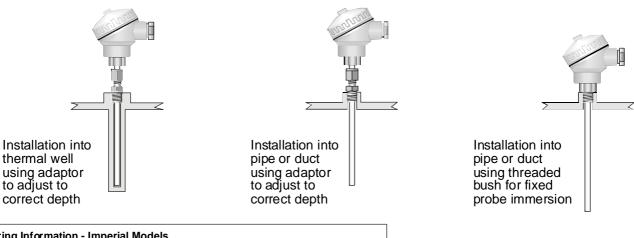

(100 Ohm RTD) sensor as standard. Other sensors are available.

The design of the probes allows insertion into a  $\frac{1}{2}$ " ID thermal well, through an optional adapter or into a  $\frac{1}{2}$ " threaded socket. The probe stem is constructed of 316 stainless steel and the head of die cast aluminium. A stainless steel head is available as a custom option.

Quality ISO 9001

SAI GLOBAL

allows precise location of probe into sample

In addition to the standard range of temperature probes, other variations are possible. These variations include other temperature sensors or thermocouples and the physical construction. Also available are temperature probes with a 4-20mA 2 wire loop powered output (TH3-RT Models). The standard range measures up to 120°C, custom higher ranges are available.